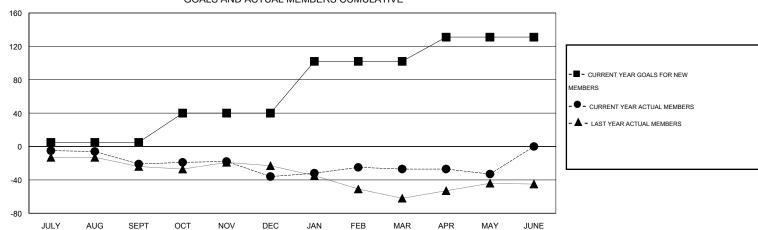

#### GOALS AND ACTUAL NEW CLUBS CUMULATIVE

# GOALS AND ACTUAL MEMBERS CUMULATIVE

| DROPPED CLUBS: 1  DROPPED MEMBERS |     | 29 CLUBS OF 53 ADDED 1 OR MORE NEW MEMBERS | GENDER DISTRIBL  MALE  FEMALE | TION<br>701 (58.76%)<br>492 (41.24%) |     |
|-----------------------------------|-----|--------------------------------------------|-------------------------------|--------------------------------------|-----|
| DECEASED                          | 16  | CLICK HERE FOR HEALTH                      | FAMILY UNIT MEMBERS           |                                      | 267 |
| CLUB CANCELLED                    | 11  | ASSESSMENT DATA                            |                               |                                      | 131 |
| OTHER                             | 84  |                                            | HEAD OF HOUSEHOLD             |                                      |     |
| TOTAL                             | 111 |                                            | NON-HEAD OF HOUSEHOL          | 136                                  |     |